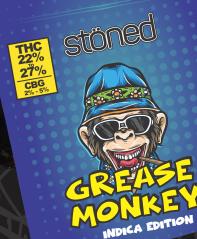

## SPECS:

Type: Indica | Indica Dominant Hybrid Genetics: Gorilla Glue #4 + Cookies n' Cream Composition: Indica 70% + 30% Sativa THC Range: 25% to 27% CBG Range: 2% to 5% Top Terps: Myrcene, Terpinolene, Caryophyllene Aroma: Diesel, Earthy, Pungent, Skunky, Sweet Flavor: Diesel, Nutty, Skunky, Sweet, Vanilla