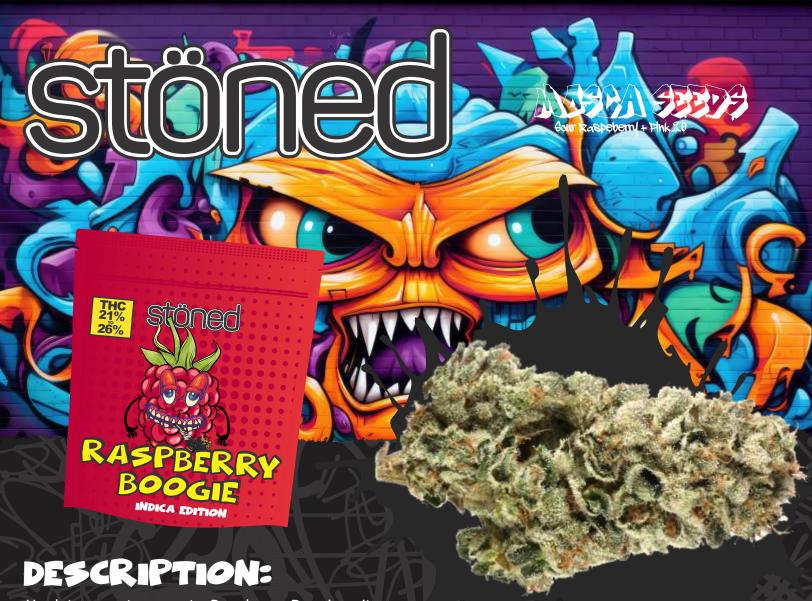

Yo, let me put you onto Raspberry Boogie – it ain't about hittin' the dance floor all night, but it'll still have you feelin' some type of way. This bad boy packs a punch with its long-lasting effects and above-average THC level. When you take a toke, you'll taste that sour lemon kick with a sweet raspberry vibe that sticks around, leaving your taste buds buzzin'. And the smell? It's like walkin' through a forest, earthy and woody, with a hint of sour lemon and sweet raspberry ticklin' your nose. So, if you're lookin' for a ride that'll last, Raspberry Boogie's got your back.

## Type:

Indica | Indica Dominant Hybrid

## **Genetics:**

Sour Raspeberry + Pink 2.0

# **Composition:**

Indica 60% +40 Sativa

**THC Range:** 21% to 26%

CBG Range: n/a